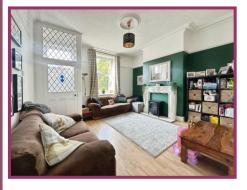

#### **ACCOMMODATION AND APPROXIMATE ROOM SIZES:**

Porch Door leading to living room

**Living Room** 14' 4" x 14' 8" (4.37m x 4.47m) UPVC double glazed window to front aspect. Radiator. Ceiling light point. Electric fire and feature surround. Laminate flooring.