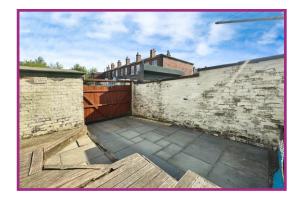

Landing stair case to attic room. Spotlighting.

Attic Room 14' 3" x 11' 5" (4.34m x 3.48m) Velux ceiling window.

Externally Garden fronted with an enclosed rear yard with decking and paved off road parking.