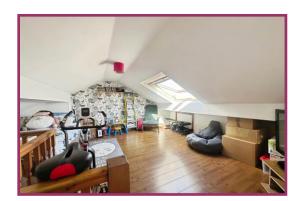

Landing stair case to attic room. Spotlighting.

Attic Room 14' 3" x 11' 5" (4.34m x 3.48m) Velux ceiling window.

Externally Garden fronted with an enclosed rear yard with decking and paved off road parking.