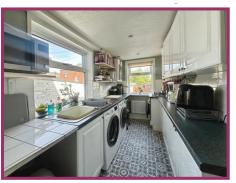

**Dining Room** 14' 4" x 13' 0" (4.37m x 3.96m) UPVC double glazed patio doors to rear aspect. Radiator, ceiling light point. Laminate flooring. Understairs storage

**Kitchen** 11' 3" x 5' 9" (3.43m x 1.75m) A range of wall and base units with stainless steel sink and drainer. UPVC double glazed window to side and rear aspect. Radiator. Gas hob, electric oven. Radiator. Plumbed for washer. Spotlighting.