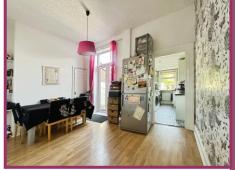

**Dining Room** 14' 4" x 13' 0" (4.37m x 3.96m) UPVC double glazed patio doors to rear aspect. Radiator, ceiling light point. Laminate flooring. Understairs storage

**Kitchen** 11' 3" x 5' 9" (3.43m x 1.75m) A range of wall and base units with stainless steel sink and drainer. UPVC double glazed window to side and rear aspect. Radiator. Gas hob, electric oven. Radiator. Plumbed for washer. Spotlighting.