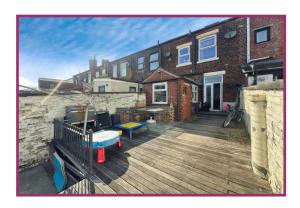

Landing stair case to attic room. Spotlighting.

Attic Room 14' 3" x 11' 5" (4.34m x 3.48m) Velux ceiling window.

Externally Garden fronted with an enclosed rear yard with decking and paved off road parking.