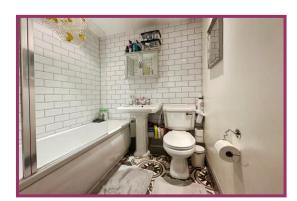

**Bathroom** 9' 9" x 6' 1" (2.97m x 1.85m) Panelled bath. Low flush wc. Pedestal wash hand basin. Radiator. Partially wall tiled. Spotlighting.

Master Bedroom 14' 5" x 11' 6" (4.39m x 3.50m) UPVC double glazed window to front aspect. Radiator. Ceiling light point.