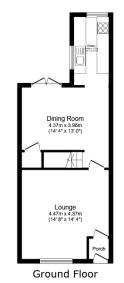

#### **ACCOMMODATION AND APPROXIMATE ROOM SIZES:**

Porch Door leading to living room

**Living Room** 14' 4" x 14' 8" (4.37m x 4.47m) UPVC double glazed window to front aspect. Radiator. Ceiling light point. Electric fire and feature surround. Laminate flooring.

**Dining Room** 14' 4" x 13' 0" (4.37m x 3.96m) UPVC double glazed patio doors to rear aspect. Radiator, ceiling light point. Laminate flooring. Understairs storage

**Kitchen** 11' 3" x 5' 9" (3.43m x 1.75m) A range of wall and base units with stainless steel sink and drainer. UPVC double glazed window to side and rear aspect. Radiator. Gas hob, electric oven. Radiator. Plumbed for washer. Spotlighting.