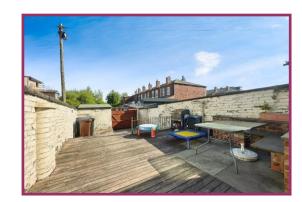

Landing stair case to attic room. Spotlighting.

Attic Room 14' 3" x 11' 5" (4.34m x 3.48m) Velux ceiling window.

Externally Garden fronted with an enclosed rear yard with decking and paved off road parking.