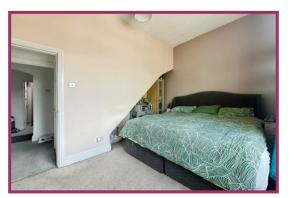

**Bathroom** 9' 9" x 6' 1" (2.97m x 1.85m) Panelled bath. Low flush wc. Pedestal wash hand basin. Radiator. Partially wall tiled. Spotlighting.

Master Bedroom 14' 5" x 11' 6" (4.39m x 3.50m) UPVC double glazed window to front aspect. Radiator. Ceiling light point.