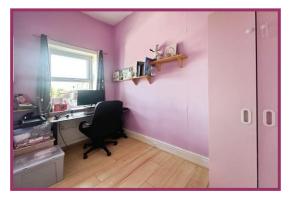

**Bedroom 2** 6' 1" x 9' 9" (1.85m x 2.97m) UPVC double glazed window to rear aspect. Radiator. Ceiling light point. Laminate flooring.

**Bedroom 3** 7' 1" x 7' 0" (2.16m x 2.13m) UPVC double glazed window to rear aspect. Radiator. Ceiling light point. Laminate flooring.