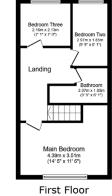

**Bathroom** 9' 9" x 6' 1" (2.97m x 1.85m) Panelled bath. Low flush wc. Pedestal wash hand basin. Radiator. Partially wall tiled. Spotlighting.

Master Bedroom 14' 5" x 11' 6" (4.39m x 3.50m) UPVC double glazed window to front aspect. Radiator. Ceiling light point.

**Bedroom 2** 6' 1" x 9' 9" (1.85m x 2.97m) UPVC double glazed window to rear aspect. Radiator. Ceiling light point. Laminate flooring.

**Bedroom 3** 7' 1" x 7' 0" (2.16m x 2.13m) UPVC double glazed window to rear aspect. Radiator. Ceiling light point. Laminate flooring.

Landing stair case to attic room. Spotlighting.

Attic Room 14' 3" x 11' 5" (4.34m x 3.48m) Velux ceiling window.

Externally Garden fronted with an enclosed rear yard with decking and paved off road parking.