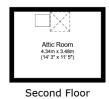

Landing stair case to attic room. Spotlighting.

Attic Room 14' 3" x 11' 5" (4.34m x 3.48m) Velux ceiling window.

Externally Garden fronted with an enclosed rear yard with decking and paved off road parking.