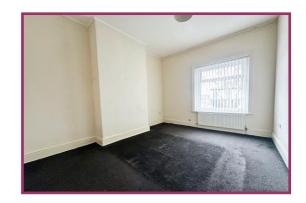

First Floor Landing Storage cupboard. Skylight.

Bedroom 1 14' 3" x 10' 7" (4.34m x 3.22m) UPVC double glazed window to rear aspect. Radiator. Ceiling light point.

Bedroom 2 12' 9" x 10' 6" (3.88m x 3.20m) UPVC double glazed window to front aspect. Radiator, ceiling light point.

Bedroom 3 13' 0" x 7' 8" (3.96m x 2.34m) UPVC double glazed window to front aspect. Radiator. Ceiling light point.

Bedroom 4 10' 2" x 9' 4" (3.10m x 2.84m) UPVC double glazed window to rear aspect. Radiator. Ceiling light point.