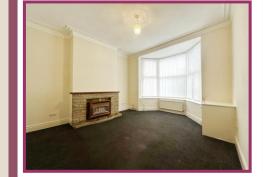

## ACCOMMODATION AND APPROXIMATE ROOM SIZES:

Entrance Vestibule Door to hallway.

Hallway Radiator. Ceiling light point. Stairs to first floor.

Lounge 16' 3" x 13' 5" (4.95m x 4.09m) UPVC double glazed bay window. Radiator. Ceiling light point. Gas fire and surround.