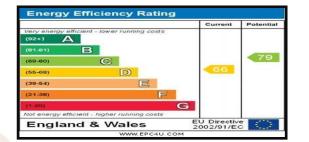

**Council Tax** The property is situated in the Borough of Bury and is therefore liable for Bury Council Tax. The property is B rated which is at an approximate annual cost of £1,780 (at the time of writing).