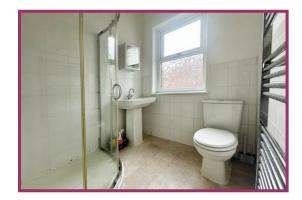

**Bathroom** 7' 1" x 5' 6" (2.16m x 1.68m) UPVC double glazed window to side aspect. Shower cubicle with thermostatic shower overhead. Low flush wc. Pedestal wash hand basin. Radiator. Ceiling light point.