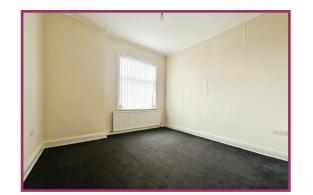

## ACCOMMODATION AND APPROXIMATE ROOM SIZES:

Entrance Vestibule Door to hallway.

Hallway Radiator. Ceiling light point. Stairs to first floor.

Lounge 16' 3" x 13' 5" (4.95m x 4.09m) UPVC double glazed bay window. Radiator. Ceiling light point. Gas fire and surround.