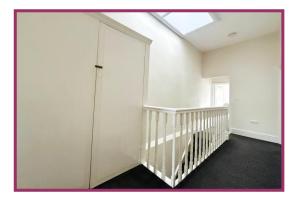

First Floor Landing Storage cupboard. Skylight.

Bedroom 1 14' 3" x 10' 7" (4.34m x 3.22m) UPVC double glazed window to rear aspect. Radiator. Ceiling light point.

Bedroom 2 12' 9" x 10' 6" (3.88m x 3.20m) UPVC double glazed window to front aspect. Radiator, ceiling light point.