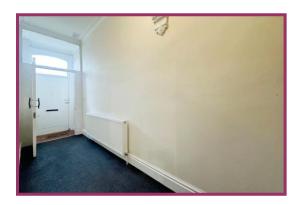

## ACCOMMODATION AND APPROXIMATE ROOM SIZES:

Entrance Vestibule Door to hallway.

Hallway Radiator. Ceiling light point. Stairs to first floor.

Lounge 16' 3" x 13' 5" (4.95m x 4.09m) UPVC double glazed bay window. Radiator. Ceiling light point. Gas fire and surround.