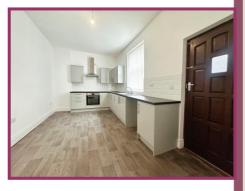

**Dining Room** 14' 6" x 14' 2" (4.42m x 4.31m) UPVC double glazed window to rear aspect. Radiator. Ceiling light point. Understairs storage.

**Kitchen** 16' 2" x 9' 7" (4.92m x 2.92m) UPVC double glazed window to side aspect. Hardwood door leading to rear yard. A range of modern wall and base units with stainless steel sink and drainer. Ceramic hob, electric oven and extractor hood. Plumbed for washing machine. Radiator. Ceiling light point.