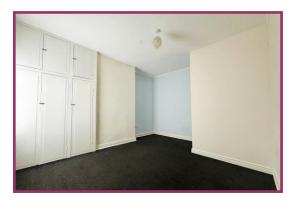

First Floor Landing Storage cupboard. Skylight.

Bedroom 1 14' 3" x 10' 7" (4.34m x 3.22m) UPVC double glazed window to rear aspect. Radiator. Ceiling light point.

Bedroom 2 12' 9" x 10' 6" (3.88m x 3.20m) UPVC double glazed window to front aspect. Radiator, ceiling light point.

Bedroom 3 13' 0" x 7' 8" (3.96m x 2.34m) UPVC double glazed window to front aspect. Radiator. Ceiling light point.

Bedroom 4 10' 2" x 9' 4" (3.10m x 2.84m) UPVC double glazed window to rear aspect. Radiator. Ceiling light point.