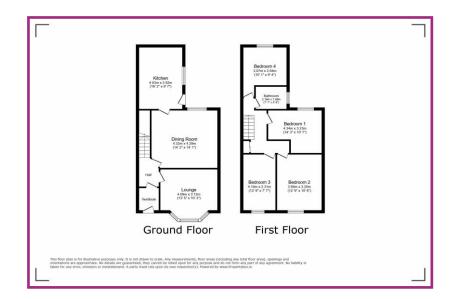

## ACCOMMODATION AND APPROXIMATE ROOM SIZES:

Entrance Vestibule Door to hallway.

Hallway Radiator. Ceiling light point. Stairs to first floor.

Lounge 16' 3" x 13' 5" (4.95m x 4.09m) UPVC double glazed bay window. Radiator. Ceiling light point. Gas fire and surround.

**Dining Room** 14' 6" x 14' 2" (4.42m x 4.31m) UPVC double glazed window to rear aspect. Radiator. Ceiling light point. Understairs storage.

**Kitchen** 16' 2" x 9' 7" (4.92m x 2.92m) UPVC double glazed window to side aspect. Hardwood door leading to rear yard. A range of modern wall and base units with stainless steel sink and drainer. Ceramic hob, electric oven and extractor hood. Plumbed for washing machine. Radiator. Ceiling light point.

First Floor Landing Storage cupboard. Skylight.

Bedroom 1 14' 3" x 10' 7" (4.34m x 3.22m) UPVC double glazed window to rear aspect. Radiator. Ceiling light point.

Bedroom 2 12' 9" x 10' 6" (3.88m x 3.20m) UPVC double glazed window to front aspect. Radiator, ceiling light point.

Bedroom 3 13' 0" x 7' 8" (3.96m x 2.34m) UPVC double glazed window to front aspect. Radiator. Ceiling light point.

Bedroom 4 10' 2" x 9' 4" (3.10m x 2.84m) UPVC double glazed window to rear aspect. Radiator. Ceiling light point.

**Bathroom** 7' 1" x 5' 6" (2.16m x 1.68m) UPVC double glazed window to side aspect. Shower cubicle with thermostatic shower overhead. Low flush wc. Pedestal wash hand basin. Radiator. Ceiling light point.