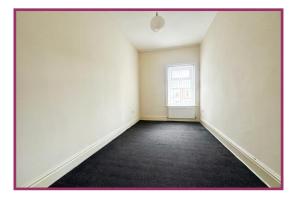

First Floor Landing Storage cupboard. Skylight.

Bedroom 1 14' 3" x 10' 7" (4.34m x 3.22m) UPVC double glazed window to rear aspect. Radiator. Ceiling light point.

Bedroom 2 12' 9" x 10' 6" (3.88m x 3.20m) UPVC double glazed window to front aspect. Radiator, ceiling light point.

Bedroom 3 13' 0" x 7' 8" (3.96m x 2.34m) UPVC double glazed window to front aspect. Radiator. Ceiling light point.

Bedroom 4 10' 2" x 9' 4" (3.10m x 2.84m) UPVC double glazed window to rear aspect. Radiator. Ceiling light point.