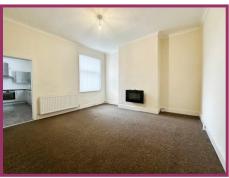

**Dining Room** 14' 6" x 14' 2" (4.42m x 4.31m) UPVC double glazed window to rear aspect. Radiator. Ceiling light point. Understairs storage.

**Kitchen** 16' 2" x 9' 7" (4.92m x 2.92m) UPVC double glazed window to side aspect. Hardwood door leading to rear yard. A range of modern wall and base units with stainless steel sink and drainer. Ceramic hob, electric oven and extractor hood. Plumbed for washing machine. Radiator. Ceiling light point.