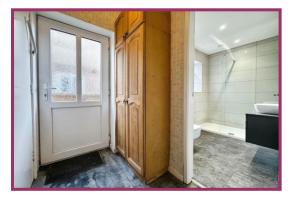

## ACCOMMODATION AND APPROXIMATE ROOM SIZES:

Entrance Hallway Radiator. Understairs storage. Ceiling light point. Stairs to first floor.

**Lounge** 15' 6" x 11' 3" (4.72m x 3.43m) UPVC sliding patio doors to rear garden. Ceiling light point. Two wall light points. Radiator. Feature fire and surround.

**Downstairs Bedroom/Dining Room** 14' 9" x 11' 4" (4.49m x 3.45m) UPVC double glazed bay window to front aspect. Radiator. Ceiling light point.

**Bathroom** Newly fitted comprising; walk in shower with overhead thermostatic shower. Low flush wc and wash hand basin. Wall tiled. Two UPVC double glazed windows to side aspect. Radiator. Spotlighting.

**Externally** Paved driveway leading to an integral garage with electric roller shutter door. Laid to lawn mature gardens to the front and rear.

**Price** £285,000

**Tenure** The premarketing research that Cardwells Estate Agents Bury have completed shows that the property is FREEHOLD We encourage all interested parties to seek clarification of this from their solicitor.