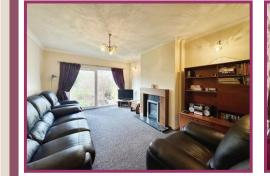

## ACCOMMODATION AND APPROXIMATE ROOM SIZES:

Entrance Hallway Radiator. Understairs storage. Ceiling light point. Stairs to first floor.

**Lounge** 15' 6" x 11' 3" (4.72m x 3.43m) UPVC sliding patio doors to rear garden. Ceiling light point. Two wall light points. Radiator. Feature fire and surround.