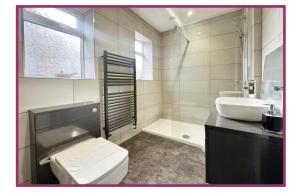

**Downstairs Bedroom/Dining Room** 14' 9" x 11' 4" (4.49m x 3.45m) UPVC double glazed bay window to front aspect. Radiator. Ceiling light point.

**Bathroom** Newly fitted comprising; walk in shower with overhead thermostatic shower. Low flush wc and wash hand basin. Wall tiled. Two UPVC double glazed windows to side aspect. Radiator. Spotlighting.