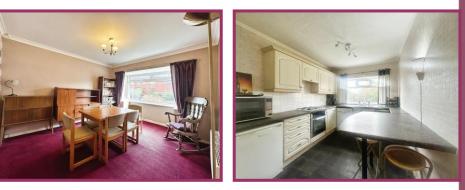

**Kitchen** A range of wall and base units with stainless steel sink and drainer. Gas hob, electric oven and extractor hood. Space for fridge. Plumbed for washer. Radiator, ceiling light point. UPVC double glazed window to rear aspect.

**Downstairs Bedroom/Dining Room** 14' 9" x 11' 4" (4.49m x 3.45m) UPVC double glazed bay window to front aspect. Radiator. Ceiling light point.

**Bathroom** Newly fitted comprising; walk in shower with overhead thermostatic shower. Low flush wc and wash hand basin. Wall tiled. Two UPVC double glazed windows to side aspect. Radiator. Spotlighting.