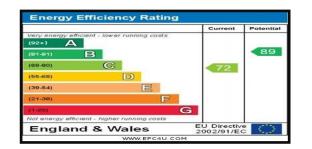

**Council Tax** The property is situated in the Borough of Bury and is therefore liable for Bury Council Tax. The property is C rated which is at an approximate annual cost of £2,034 (at the time of writing).