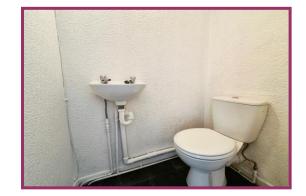

**Downstairs Bedroom/Dining Room** 14' 9" x 11' 4" (4.49m x 3.45m) UPVC double glazed bay window to front aspect. Radiator. Ceiling light point.

**Bathroom** Newly fitted comprising; walk in shower with overhead thermostatic shower. Low flush wc and wash hand basin. Wall tiled. Two UPVC double glazed windows to side aspect. Radiator. Spotlighting.

**Bedroom 2** 14' 3" x 11' 4" (4.34m x 3.45m) UPVC double glazed window to front aspect. Radiator, ceiling light point. Door to ensuite WC- comprising of low flush wc and wash hand basin.

**Bedroom 3** 14' 3" x 11' 5" (4.34m x 3.48m) UPVC double glazed window to front aspect. Radiator. Ceiling light point.