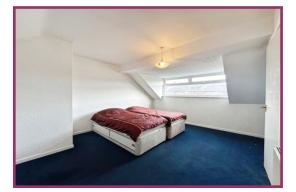

**Bedroom 2** 14' 3" x 11' 4" (4.34m x 3.45m) UPVC double glazed window to front aspect. Radiator, ceiling light point. Door to ensuite WC- comprising of low flush wc and wash hand basin.

**Bedroom 3** 14' 3" x 11' 5" (4.34m x 3.48m) UPVC double glazed window to front aspect. Radiator. Ceiling light point.