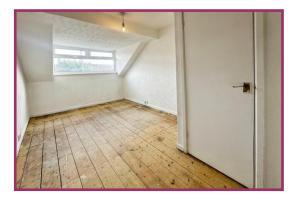

**Bedroom 2** 14' 3" x 11' 4" (4.34m x 3.45m) UPVC double glazed window to front aspect. Radiator, ceiling light point. Door to ensuite WC- comprising of low flush wc and wash hand basin.

**Bedroom 3** 14' 3" x 11' 5" (4.34m x 3.48m) UPVC double glazed window to front aspect. Radiator. Ceiling light point.