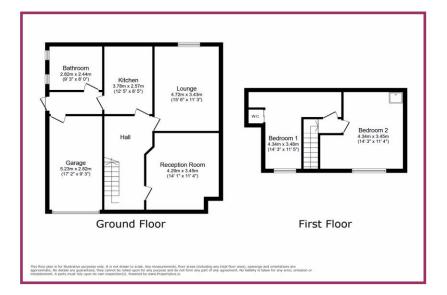

## ACCOMMODATION AND APPROXIMATE ROOM SIZES:

Entrance Hallway Radiator. Understairs storage. Ceiling light point. Stairs to first floor.

**Lounge** 15' 6" x 11' 3" (4.72m x 3.43m) UPVC sliding patio doors to rear garden. Ceiling light point. Two wall light points. Radiator. Feature fire and surround.

**Kitchen** A range of wall and base units with stainless steel sink and drainer. Gas hob, electric oven and extractor hood. Space for fridge. Plumbed for washer. Radiator, ceiling light point. UPVC double glazed window to rear aspect.

**Downstairs Bedroom/Dining Room** 14' 9" x 11' 4" (4.49m x 3.45m) UPVC double glazed bay window to front aspect. Radiator. Ceiling light point.

**Bathroom** Newly fitted comprising; walk in shower with overhead thermostatic shower. Low flush wc and wash hand basin. Wall tiled. Two UPVC double glazed windows to side aspect. Radiator. Spotlighting.

**Bedroom 2** 14' 3" x 11' 4" (4.34m x 3.45m) UPVC double glazed window to front aspect. Radiator, ceiling light point. Door to ensuite WC- comprising of low flush wc and wash hand basin.

**Bedroom 3** 14' 3" x 11' 5" (4.34m x 3.48m) UPVC double glazed window to front aspect. Radiator. Ceiling light point.

**Externally** Paved driveway leading to an integral garage with electric roller shutter door. Laid to lawn mature gardens to the front and rear.

**Price** £285,000

**Tenure** The premarketing research that Cardwells Estate Agents Bury have completed shows that the property is FREEHOLD We encourage all interested parties to seek clarification of this from their solicitor.