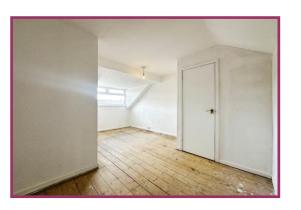

**Bedroom 2** 14' 3" x 11' 4" (4.34m x 3.45m) UPVC double glazed window to front aspect. Radiator, ceiling light point. Door to ensuite WC- comprising of low flush wc and wash hand basin.

**Bedroom 3** 14' 3" x 11' 5" (4.34m x 3.48m) UPVC double glazed window to front aspect. Radiator. Ceiling light point.